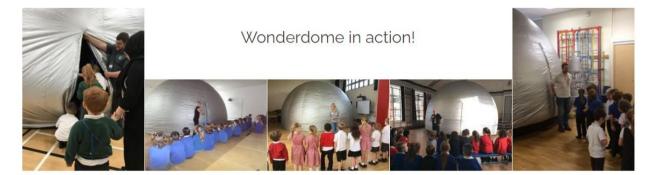

## Friday 5<sup>th</sup> January 2024

Dear Parents of Reception, Year 3 and Year 5

We are very excited to have booked a mobile planetarium to visit Hawridge and Cholesbury CE School for the morning on **Wednesday 21<sup>st</sup> February 2024**.

The children will be treated to a fascinating, fun and interactive planetarium show, which takes them on a journey through space. The show will be adapted for each year group to reflect the topics they have been learning in class. We hope that this experience will highlight how wonderful and intriguing our universe is!