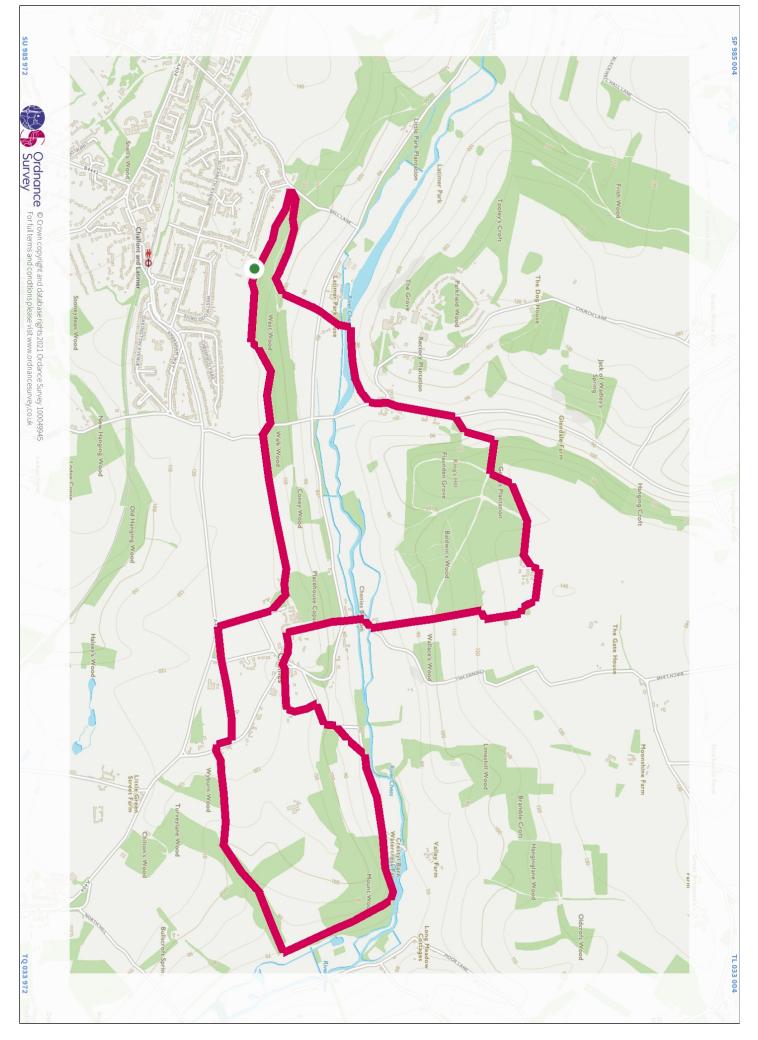

## **Route Information**

#### Route Name Chesham Carnival 2021 Chess Valley

Start at the Car Park in Westwood park by the playground and follow well marked paths through woodlands and along the Chess Valley. Excellent views and woodlands from both sides . n Plenty of opportunity to shorten the walk if legs get tired, Passes right next to the Red lion in Chenies in case of refreshment. The route does cross a few main roads so take care at some places.

#### **Route Summary**

| Total Distance | 7.0mi (11.3km)         | Walk  | <b>0</b> min |
|----------------|------------------------|-------|--------------|
| Elevation      | 227ft at lowest point  | Run   | <b>0</b> min |
|                | 453ft at highest point | Cycle | <b>0</b> min |
| Total Ascent   | 719ft                  |       |              |