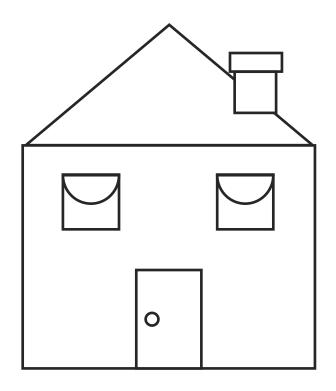

## Houses and Homes 2D Shape Search

I can see \_\_\_\_\_ semi-circles.

I can see \_\_\_\_\_ triangle.

I can see \_\_\_\_ rectangles.

I can see \_\_\_\_\_ squares.

I can see \_\_\_\_ circle.

I can see \_\_\_\_ circle.

I can see \_\_\_\_ rectangles.

I can see \_\_\_\_\_ squares.

I can see \_\_\_\_\_ semi-circles.

## Houses and Homes 2D Shape Search Answers

I can see 2 semi-circles.

I can see 1 triangle.

I can see **3** rectangles.

I can see 3 squares.

I can see 1 circle.

I can see 1 circle.

I can see 4 rectangles.

I can see 2 squares.

I can see 2 semi-circles.