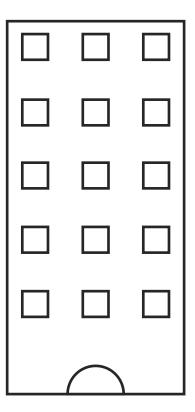

## Houses and Homes 2D Shape Search Answers

I can see 1 semi-circle.

I can see **2** triangles.

I can see **7** rectangles.

I can see 4 squares.

I can see 2 circles.

I can see 1 semi-circle.

I can see **1** rectangles.

I can see **15** squares.