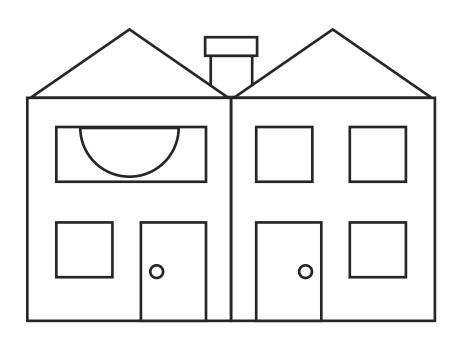

## Houses and Homes 2D Shape Search Answers

I can see 1 semi-circle.

I can see **2** triangles.

I can see **7** rectangles.

I can see 4 squares.

I can see 2 circles.

I can see 1 semi-circle.

I can see **1** rectangles.

I can see **15** squares.