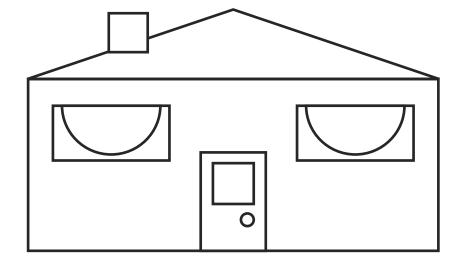

## Houses and Homes 2D Shape Search

I can see \_\_\_\_\_ semi-circle.

I can see \_\_\_\_\_ triangle.

I can see \_\_\_\_ rectangles.

I can see \_\_\_\_\_ squares.

I can see \_\_\_\_ circles.

I can see \_\_\_\_\_ semi-circle.

I can see \_\_\_\_\_ rectangles.

I can see \_\_\_\_\_ squares.

## Houses and Homes 2D Shape Search Answers

I can see 2 semi-circles.

I can see 1 triangle.

I can see **3** rectangles.

I can see 3 squares.

I can see 1 circle.

I can see 1 circle.

I can see 4 rectangles.

I can see 2 squares.

I can see 2 semi-circles.