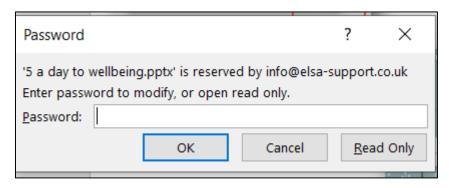

## PowerPoint instructions

This PowerPoint is protected from editing. When you try to open the file you will get this message.

PLEASE CLICK Read Only.

YOU DO NOT NEED TO ENTER A PASSWORD.

To start the PowerPoint click 'Slide show' and 'From beginning' You will see this slide. Left click on your mouse will bring the title. Continue with left click to work your way through the Powerpoint.