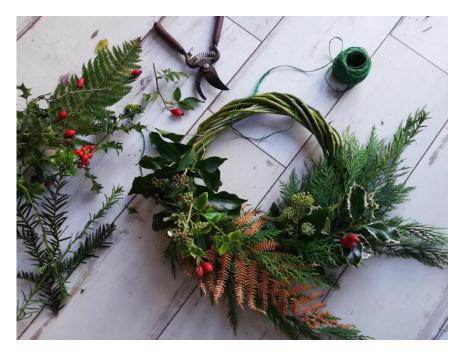

## Christmas wreath evening

Monday 6th December 7-9pm, £30

Come along and create your own personalised festive wreath with Mrs Davey and Mrs Nash. You will choose to make a base from either our school grown willow or from moss and then decorate this with an abundance of local seasonal foliage.

There will be a glass of fizz and a mince pie on arrival.

Please bring along your gloves and a pair of secateurs, everything else will be provided. You are welcome to bring along your own decorations too if you wish.